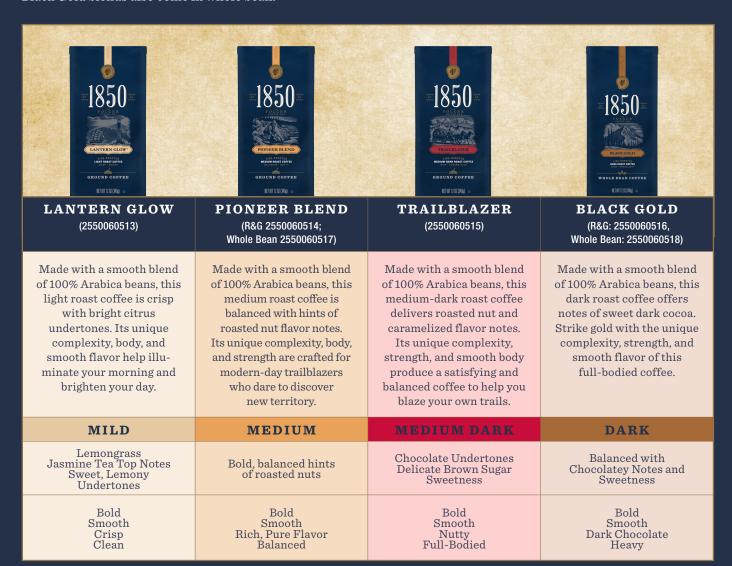

## FIND THE RIGHT FIT FOR YOUR OFFICE

All **1850**° Coffee Roasts are made with fire-roasted, steel-cut coffee beans using time-honored roasting and grinding techniques for timeless taste. All four unique roasts come in 12 oz. ground coffee pre-pack bags, and the Pioneer and Black Gold blends also come in whole bean.